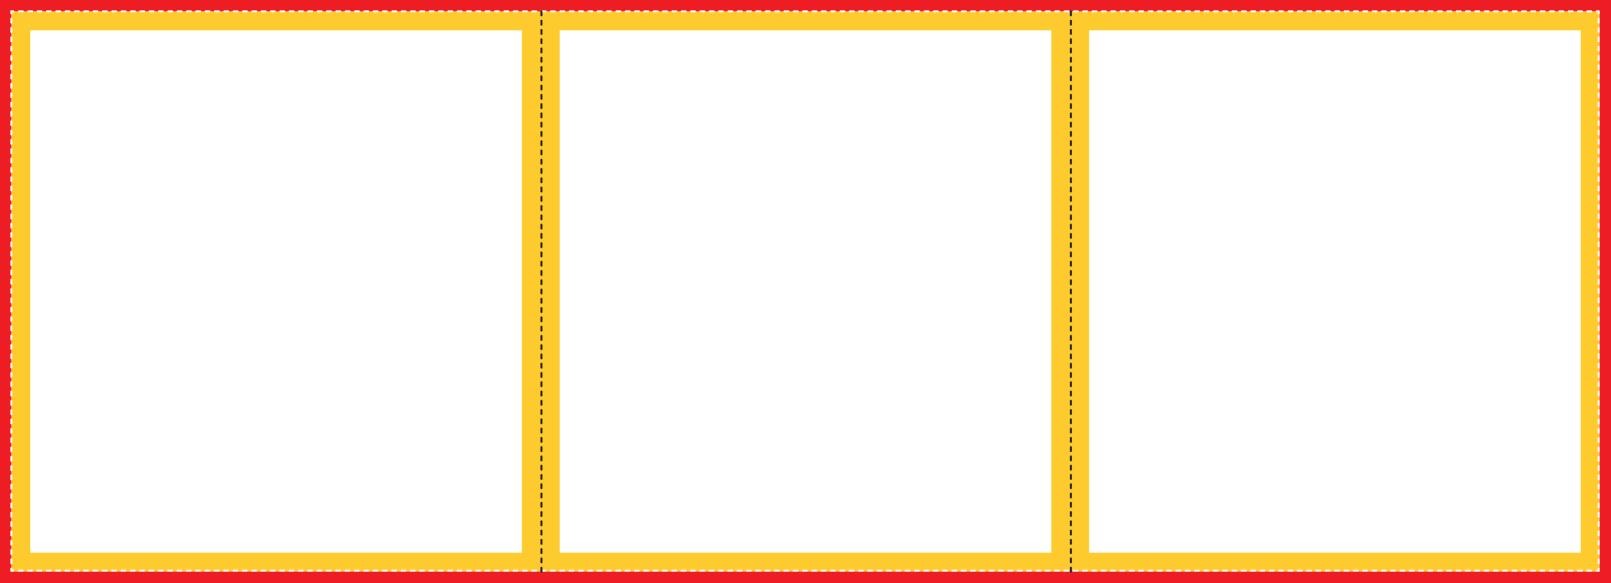

# 420mm x 148mm **Z** Fold Leaflet Folded to 140mm x 148mm

The bleed area extends 3mm beyond the edge of your finished document. Colours and images must extend beyond the edge of the document to prevent unwanted white borders around the edge of your finished document. Note that this 'bleed' will be trimmed during the finishing process so ensure that no important details are set up to print in this area

### Safe Area (5mm)

It is recommended that your artwork is at least 5mm from the edge of the page if it is not meant to bleed off. Printed borders placed too close to the edge of a page may look uneven when the job is trimmed.

#### --- Fold Line

This is where your document will be folded. Please ensure all text is set at least 5mm from this line.

Important: Anything beyond the white dotted line will be trimmed off

## Layout

| Outside Left | Outside Middle | Front |
|--------------|----------------|-------|
|              |                |       |
|              |                |       |
|              |                |       |
|              |                |       |
|              |                |       |
|              |                |       |
|              |                |       |