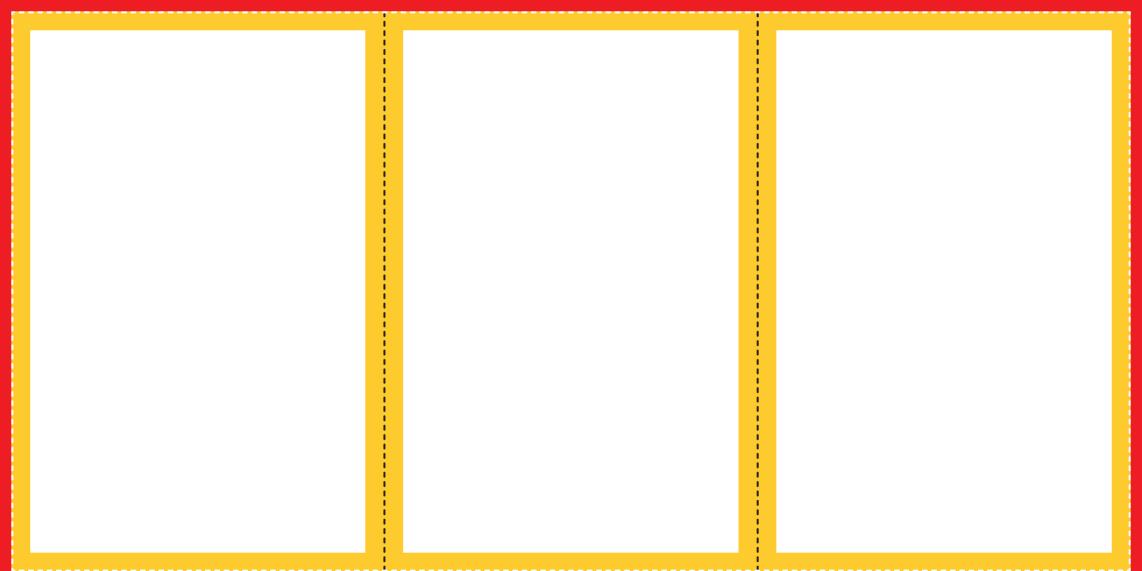

# 296 x 148mm Z Fold Leaflet Folded to 99mm x 148mm

#### Bleed (3mm)

The bleed area extends 3mm beyond the edge of your finished document. Colours and images must extend beyond the edge of the document to prevent unwanted white borders around the edge of your finished document. Note that this 'bleed' will be trimmed during the finishing process so ensure that no important details are set up to print in this area

### Safe Area (5mm)

It is recommended that your artwork is at least 5mm from the edge of the page if it is not meant to bleed off. Printed borders placed too close to the edge of a page may look uneven when the job is trimmed.

#### -- Fold Line

This is where your document will be folded. Please ensure all text is set at least 5mm from this line.

**Important:** Anything beyond the white dotted line will be trimmed off

## Layout

| Outside Left | Outside Middle | Front        |
|--------------|----------------|--------------|
|              |                |              |
|              |                |              |
|              |                |              |
|              |                |              |
|              |                |              |
|              |                |              |
|              |                |              |
| Inside Left  | Inside Middle  | Inside Right |

| Inside Left | Inside Middle | Inside Right |
|-------------|---------------|--------------|
|             |               |              |
|             |               |              |
|             |               |              |
|             |               |              |
|             |               |              |
|             |               |              |
|             |               |              |