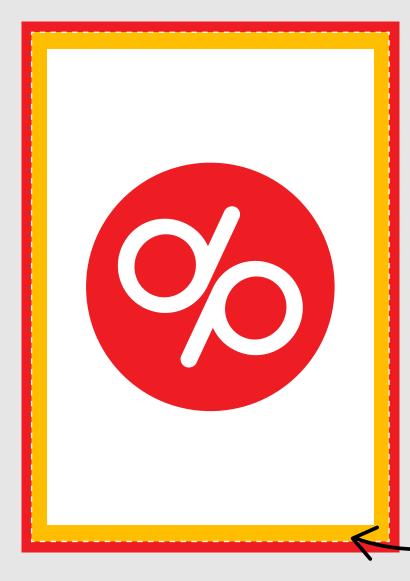

The bleed area extends 5mm beyond the edge of your finished document. Colours and images must extend beyond the edge of the document to prevent unwanted white borders around the edge of your finished document. Note that this 'bleed' will be trimmed during the finishing process so ensure that no important details are set up to print in this area.