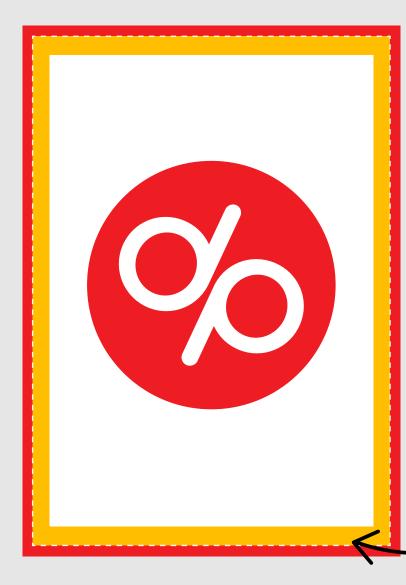

The bleed area extends 3mm beyond the edge of your finished document. Colours and images must extend beyond the edge of the document to prevent unwanted white borders around the edge of your finished document. Note that this 'bleed' will be trimmed during the finishing process so ensure that no important details are set up to print in this area.

## Safe Area (5mm)

It is recommended that your artwork is at least 5mm from the edge of the page if it is not meant to bleed off. Printed borders placed too close to the edge of a page may look uneven when the job is trimmed.