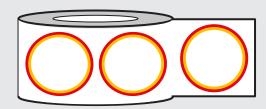

# **Round Stickers**

### supplying guide for circular stickers



## Round Stickers Checklist

- ✓ Artwork is 300dpi
- CMYK Colour profile
- All fonts embedded
- Weep text to at least 6pt to ensure legibility.

Be aware of how large or small your sticker will be when printed. Large areas of text aren't recommended for small stickers.

#### Bleed (3mm)

The bleed area extends 3mm beyond the edge of your finished document. Colours and images must extend beyond the edge of the document to prevent unwanted white borders around the edge of your finished document. Note that this 'bleed' will be trimmed during the finishing process so ensure that no important details are set up to print in this area.

We will supply your round stickers on a roll.



#### Safe Area (3mm)

It is recommended that your artwork is at least 3mm from the edge of the page if it is not meant to bleed off. Printed borders placed too close to the edge of a page may look uneven when the job is trimmed.

### Need more help?

We have a range of templates for you to choose from! You can find them at the bottom of each product page.