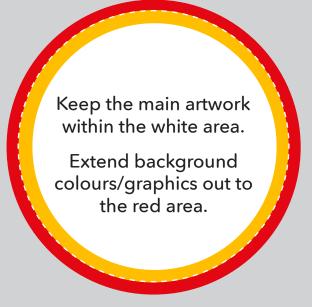

#### Bleed (3mm)

The bleed area extends 3mm beyond the edge of your finished document. Colours and images must extend beyond the edge of the document to prevent unwanted white borders around the edge of your finished document. Note that this 'bleed' will be trimmed during the finishing process so ensure that no important details are set up to print in this area.

#### Safe Area (3mm)

It is recommended that your artwork is at least 3mm from the edge of the page if it is not meant to bleed off. Printed borders placed too close to the edge of a page may look uneven when the job is trimmed.