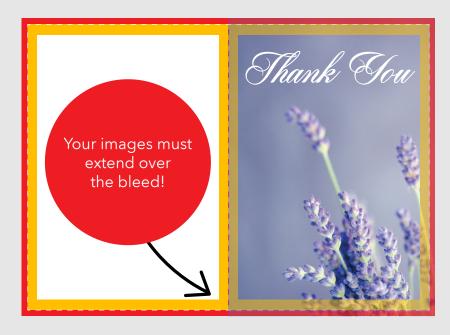

#### Bleed (3mm)

The bleed area extends 3mm beyond the edge of your finished document. Colours and images must extend beyond the edge of the document to prevent unwanted white borders around the edge of your finished document. Note that this 'bleed' will be trimmed during the finishing process so ensure that no important details are set up to print in this area.

#### Safe Area (5mm)

It is recommended that your artwork is at least 5mm from the edge of the page if it is not meant to bleed off. Printed borders placed too close to the edge of a page may look uneven when the job is trimmed.