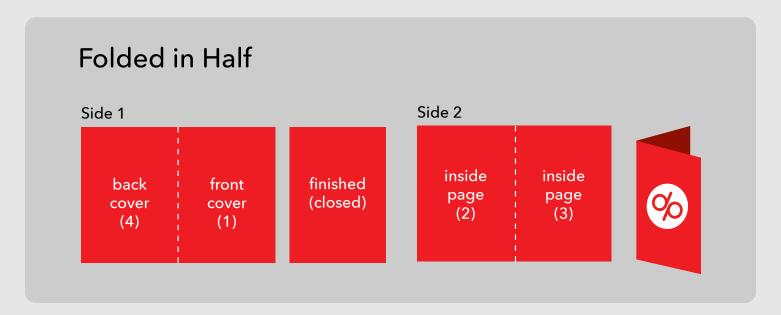

## **Folded Memorial Thank You Cards**

supplying guide for folded memorial thank you cards