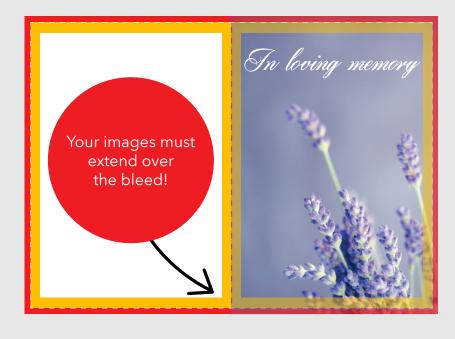

#### Bleed (3mm)

The bleed area extends 3mm beyond the edge of your finished document. Colours and images must extend beyond the edge of the document to prevent unwanted white borders around the edge of your finished document. Note that this 'bleed' will be trimmed during the finishing process so ensure that no important details are set up to print in this area.

#### Safe Area (5mm)

It is recommended that your artwork is at least 5mm from the edge of the page if it is not meant to bleed off. Printed borders placed too close to the edge of a page may look uneven when the job is trimmed.