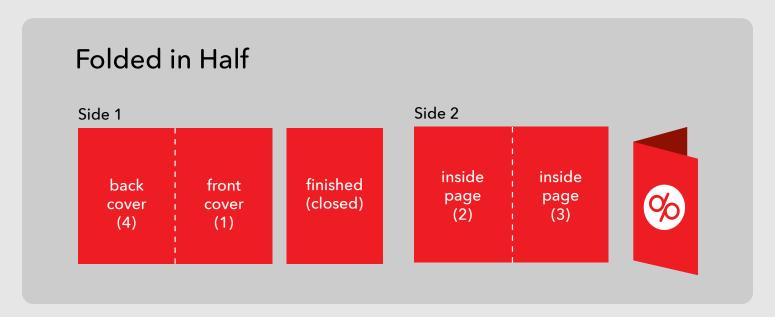

# **Standard Folded Memorial Cards**

supplying guide for standard folded memorial cards

## Standard Folded Memorial Cards Checklist

- Artwork is 300dpi
- CMYK Colour profile
- All fonts embedded
- Correct fold has been selected when ordering
- Artwork is correct orientation