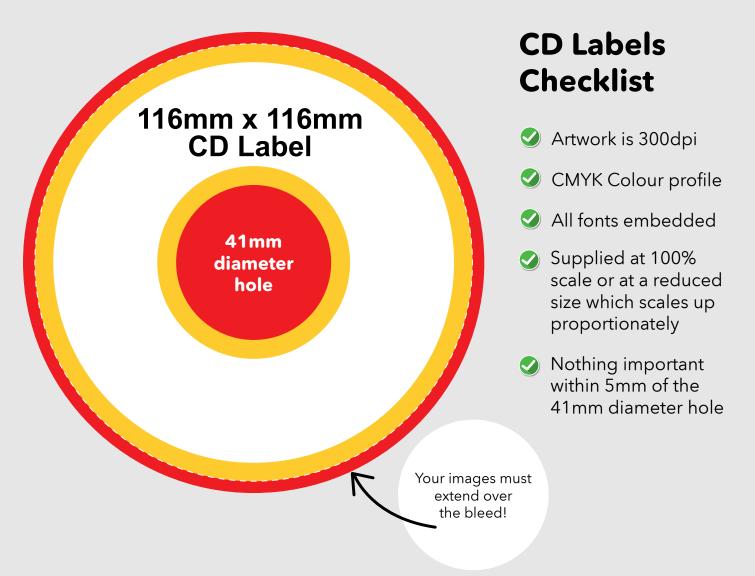

#### Bleed (3mm)

The bleed area extends 3mm beyond the edge of your finished document. Colours and images must extend beyond the edge of the document to prevent unwanted white borders around the edge of your finished document. Note that this 'bleed' will be trimmed during the finishing process so ensure that no important details are set up to print in this area.

#### Safe Area (5mm)

It is recommended that your artwork is at least 5mm from the edge of the page if it is not meant to bleed off. Printed borders placed too close to the edge of a page may look uneven when the job is trimmed.