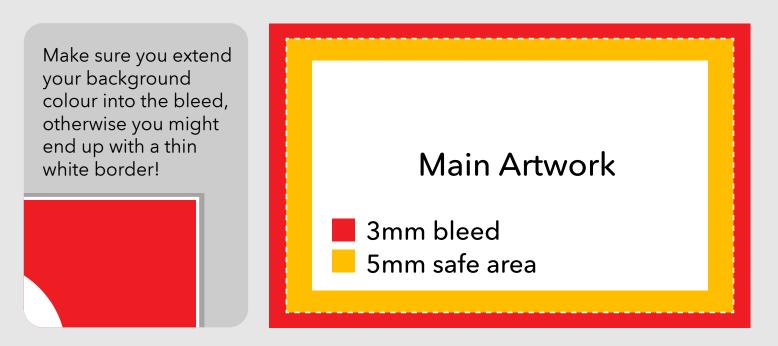

## **Using Text**

To ensure your text looks the best it can be, we ask that all text is kept to a minimum of 7pts to ensure that when it prints it looks legible.

Extra care should be taken when supplying a font which is very thin, as due to the digital printing technique each letter is made out of tiny dots, some of which may look very faded if there is not enough ink area within your text.

If supplying black text, ensure it is set to 100% black (0/0/0/100) to help ward off any registration issues and give a nice crisp result.