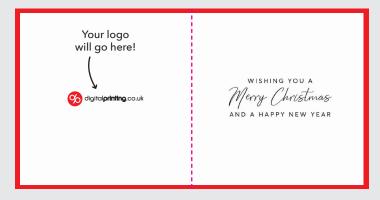

### **Logo Inside Left**

Rectangle logo

## **Logo Inside Right**

Rectangle logo

Need more help?

Adding your own logo into Christmas cards