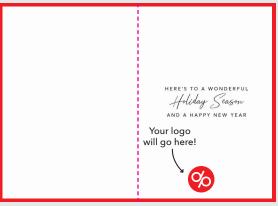

### **Logo Inside Right**

Circle/Square logo

## **Logo Inside Right**

Rectangle logo

Need more help?

Adding your own logo into Christmas cards