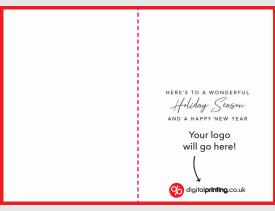

### **Logo Inside Right**

Circle/Square logo

## **Logo Inside Right**

Rectangle logo

Need more help?