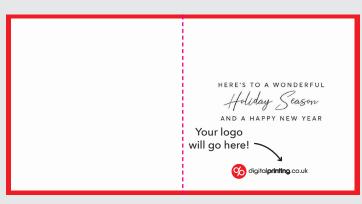

## **Logo Inside Right**

Rectangle logo

Need more help?

Adding your own logo into Christmas cards