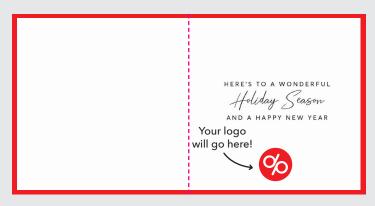

Adding your own logo into Christmas cards

#### 280x140mm and 296x148mm



## Logo Outside Back Centred

Circle/Square logo



# Logo Outside Back Bottom

Circle/Square logo



## Logo Outside Back Centred

Rectangle logo



# Logo Outside Back Bottom

Rectangle logo

#### Need more help?

Adding your own logo into Christmas cards

#### 280x140mm and 296x148mm



### **Logo Inside Left**

Circle/Square logo



### **Logo Inside Right**

Circle/Square logo



### **Logo Inside Left**

Rectangle logo



## **Logo Inside Right**

Rectangle logo

Need more help?

Adding your own logo into Christmas cards

#### 210x148mm and 297x210mm



# Logo Outside Back Centred

Circle/Square logo



# **Logo Outside Back Bottom**

Circle/Square logo



### Logo Outside Back Centred

Rectangle logo



# Logo Outside Back Bottom

Rectangle logo

#### Need more help?

Adding your own logo into Christmas cards

#### 210x148mm and 297x210mm



### **Logo Inside Left**

Circle/Square logo



### **Logo Inside Right**

Circle/Square logo



### **Logo Inside Left**

Rectangle logo



## **Logo Inside Right**

Rectangle logo

Need more help?