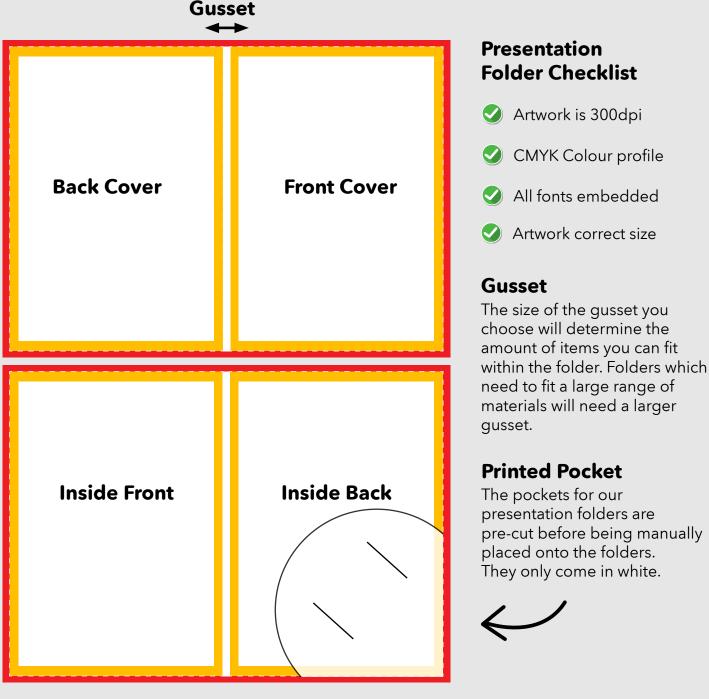

## **Presentation Folders**

supplying guide for presentation folders



## Bleed (3mm)

The bleed area extends 3mm beyond the edge of your finished document. Colours and images must extend beyond the edge of the document to prevent unwanted white borders around the edge of your finished document. Note that this 'bleed' will be trimmed during the finishing process so ensure that no important details are set up to print in this area.

## Safe Area (5mm)

It is recommended that your artwork is at least 5mm from the edge of the page if it is not meant to bleed off. Printed borders placed too close to the edge of a page may look uneven when the job is trimmed.

## Need more help?

We have a range of templates for you to choose from! You can find them at the bottom of each product page.