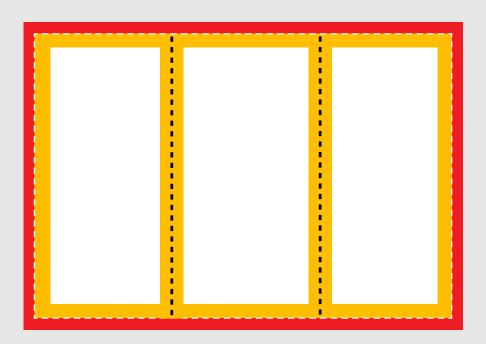

## supplying guide for table talkers

The bleed area extends 5mm beyond the edge of your finished document. Colours and images must extend beyond the edge of the document to prevent unwanted white borders around the edge of your finished document. Note that this 'bleed' will be trimmed during the finishing process so ensure that no important details are set up to print in this area.

It is recommended that your artwork is at least 5mm from the edge of the page if it is not meant to bleed off. Printed borders placed too close to the edge of a page may look uneven when the job is trimmed.