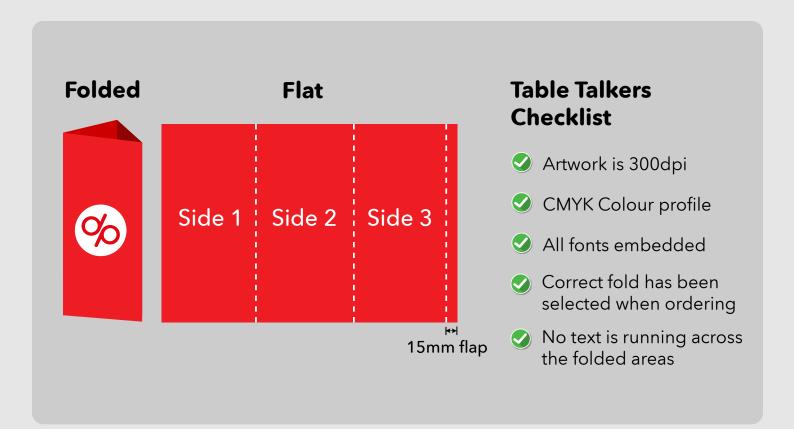

## **Table Talkers**

## supplying guide for table talkers





The bleed area extends 5mm beyond the edge of your finished document. Colours and images must extend beyond the edge of the document to prevent unwanted white borders around the edge of your finished document. Note that this 'bleed' will be trimmed during the finishing process so ensure that no important details are set up to print in this area.



It is recommended that your artwork is at least 5mm from the edge of the page if it is not meant to bleed off. Printed borders placed too close to the edge of a page may look uneven when the job is trimmed.



## Need more help?

We have a range of templates for you to choose from! You can find them at the bottom of each product page.